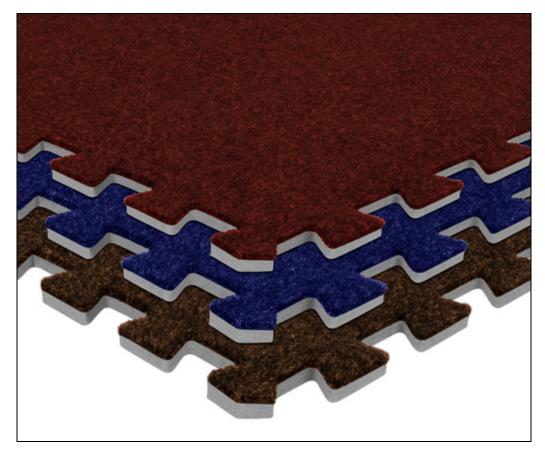

## Economy SoftCarpets Interlocking Tiles

These interlocking puzzle tiles are economical, safe and can be assembled quickly and easily to provide a finished, carpeted floor.

Soft Carpets Tiles are made from EVA foam, which gives these tiles compressibility.

Our interlocking tiles are non-toxic, waterproof, impact absorbent, insulating, fire-retardant & help soundproofing.

These puzzle mats are made for light, indoor use only.

• 1/2" Thick - Each tile is 2' x 2' (4 sq. ft total) or ONLY \$2.78 per sqft!

Each tile comes with 2 attachable borders to create finished edges regardless of configuration.

Note: there is a 8 tile minimum order for this product.

Perfect for: play areas, sound control, exhibits, small offices & light retail

## **Standard Colors**

Dark Grey

Light Grey

Brown

Burgundy

Royal Blue